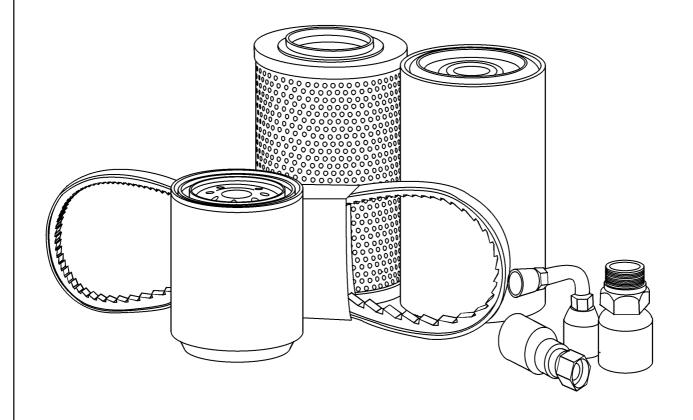

#### FILTER & CAPACITIES, 1530

| REF FN | PART NUMBER     | YR/SN ( | QTY DESCRIPTION                                                                |
|--------|-----------------|---------|--------------------------------------------------------------------------------|
| *      | CNH XHD COOLANT |         | ANTIFREEZE Coolant, 4.2-QT (4L)                                                |
| 1      | 84475542        |         | 1 ENGINE OIL FILTER                                                            |
| *      | M-GOLD SAE15W40 |         | OIL Engine, 15W40, w/ Filter, 4.8-QT (4.5L)                                    |
| *      | M-GOLD SAE15W40 |         | OIL Engine, w/o Filter, 4.2-QT (4L)                                            |
| 2      | 87682998        |         | 1 AIR FILTER                                                                   |
| 3      | 87300180        |         | 1 AIR FILTER                                                                   |
| 4      | SBA340501030    |         | 1 FILTER Hydraulic                                                             |
| *      | MULTI G 134     |         | OIL Rear Axle and Transmission, 134D, Gear, 9.3-Gal (35.2L)                    |
| *      | MULTI G 134     |         | OIL Rear Axle and Transmission, Hydrostatic, 7.5-Gal (28.4L)                   |
| 5      | {SBA3607200}    |         | 1 Fuel                                                                         |
| *      | MULTI G 134     |         | OIL Power Steering, 134D, 1.7-QT (1.6L)                                        |
| *      | MULTI G 134     |         | OIL Front Axle, Hubs and Differential Each-FWD Only, 134D, Case, 1.5-QT (1.4L) |
| *      | MULTI G 134     |         | OIL Front Axle, Hubs and Differential Each-FWD Only, Hub, 0.85-QT (0.8L)       |

**05.100.03** 01 p1 5/2018

**05.100.03** | 01 | p1 | 5/2018

| FIL | .TER | & C | APACI | TIES. | 1630 |
|-----|------|-----|-------|-------|------|

| REF FN | PART NUMBER     | YR/SN QT | Y DESCRIPTION                                                                  |
|--------|-----------------|----------|--------------------------------------------------------------------------------|
| *      | CNH XHD COOLANT |          | ANTIFREEZE Coolant, 4.2-QT (4L)                                                |
| 1      | 84475542        |          | 1 ENGINE OIL FILTER                                                            |
| *      | M-GOLD SAE15W40 |          | OIL Engine, 15W40, w/ Filter, 4.8-QT (4.5L)                                    |
| *      | M-GOLD SAE15W40 |          | OIL Engine, 15W40, w/o Filter, 4.2-QT (4L)                                     |
| 2      | 87682998        |          | 1 AIR FILTER                                                                   |
| 3      | 87300180        |          | 1 AIR FILTER                                                                   |
| 4      | 87300043        |          | 1 HYDRAULIC OIL FILTER                                                         |
| *      | MULTI G 134     |          | OIL Rear Axle and Transmission, 134D, Gear, 9.3-Gal (35.2L)                    |
| *      | MULTI G 134     |          | OIL Rear Axle and Transmission, Hydrostatic, 7.5-Gal (28.4L)                   |
| 5      | SBA340501030    |          | 1 FILTER w/ Hydrostat Also Use                                                 |
| 6      | {SBA3607200}    |          | 1 Fuel                                                                         |
| *      | MULTI G 134     |          | OIL Power Steering, 134D, 1.7-QT (1.6L)                                        |
| *      | MULTI G 134     |          | OIL Front Axle, Hubs and Differential Each-FWD Only, 134D, Case, 1.5-QT (1.4L) |
| *      | MULTI G 134     |          | OIL Front Axle, Hubs and Differential Each-FWD Only, Hub, 0.85-QT (0.8L)       |

**05.100.03** 02 p1 5/2018

**05.100.03** | 02 | p1 | 5/2018

| FIL1 | ΓER | & | CAPACITIES, | 1725 |
|------|-----|---|-------------|------|
|------|-----|---|-------------|------|

| REF FN | PART NUMBER     | YR/SN C | QTY DESCRIPTION                                                                      |
|--------|-----------------|---------|--------------------------------------------------------------------------------------|
| *      | CNH XHD COOLANT |         | ANTIFREEZE Coolant, 4.2-QT (4L)                                                      |
| 1      | 84475542        |         | 1 ENGINE OIL FILTER                                                                  |
| *      | M-GOLD SAE15W40 |         | OIL Engine, 15W40, w/ Filter, 4.8-QT (4.5L)                                          |
| *      | M-GOLD SAE15W40 |         | OIL Engine, w/o Filter, 4.2-QT (4L)                                                  |
| 2      | 87682998        |         | 1 AIR FILTER                                                                         |
| 3      | 87300180        |         | 1 AIR FILTER                                                                         |
| 4      | 87300043        |         | 1 HYDRAULIC OIL FILTER                                                               |
| *      | MULTI G 134     |         | OIL Rear Axle and Transmission, 134D, 9.3-Gal (35.2L)                                |
| 5      | {SBA3607200}    |         | 1 Fuel                                                                               |
| *      | MULTI G 134     |         | OIL Power Steering, 134D, 1.7-QT (1.6L)                                              |
| *      | MULTI G 134     |         | OIL Front Axle, Hubs and Differential Each-FWD Only, 134D, Case, 1.5-QT (1.4L)       |
| *      | MULTI G 134     |         | OIL Front Axle, Hubs and Differential Each-FWD Only, Final Reduction, 0.85-QT (0.8L) |

#### FILTER & CAPACITIES, 1925

| REF FN | PART NUMBER     | YR/SN QTY | DESCRIPTION                                                                          |
|--------|-----------------|-----------|--------------------------------------------------------------------------------------|
| *      | CNH XHD COOLANT |           | ANTIFREEZE Coolant, 4.2-QT (4L)                                                      |
| 1      | 84475542        | 1         | ENGINE OIL FILTER                                                                    |
| *      | M-GOLD SAE15W40 |           | OIL Engine, 15W40, w/ Filter, 4.8-QT (4.5L)                                          |
| *      | M-GOLD SAE15W40 |           | OIL Engine, w/o Filter, 4.2-QT (4L)                                                  |
| 2      | 87682998        | 1         | AIR FILTER                                                                           |
| 3      | 87300180        | 1         | AIR FILTER                                                                           |
| 4      | 87300043        | 1         | HYDRAULIC OIL FILTER                                                                 |
| 5      | SBA340501030    | 1         | FILTER w/ Hydrostat Also Use                                                         |
| *      | MULTI G 134     |           | OIL Rear Axle and Transmission, 134D, Gear, 9.3-Gal (35.2L)                          |
| *      | MULTI G 134     |           | OIL Rear Axle and Transmission, Hydrostatic, 7.5-Gal (28.4L)                         |
| 6      | {SBA3607200}    | 1         | Fuel                                                                                 |
| *      | MULTI G 134     |           | OIL Power Steering, 134D, 1.7-QT (1.6L)                                              |
| *      | MULTI G 134     |           | OIL Front Axle, Hubs and Differential Each-FWD Only, 134D, Case, 1.5-QT (1.4L)       |
| *      | MULTI G 134     |           | OIL Front Axle, Hubs and Differential Each-FWD Only, Final Reduction, 0.85-QT (0.8L) |