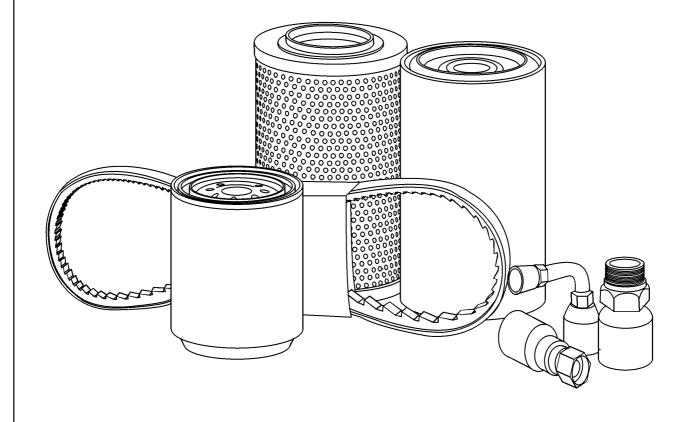

#### FILTER & CAPACITIES, 1530

| REF FN | PART NUMBER     | YR/SN ( | QTY DESCRIPTION                                                                |
|--------|-----------------|---------|--------------------------------------------------------------------------------|
| *      | CNH XHD COOLANT |         | ANTIFREEZE Coolant, 4.2-QT (4L)                                                |
| 1      | 84475542        |         | 1 ENGINE OIL FILTER                                                            |
| *      | M-GOLD SAE15W40 |         | OIL Engine, 15W40, w/ Filter, 4.8-QT (4.5L)                                    |
| *      | M-GOLD SAE15W40 |         | OIL Engine, w/o Filter, 4.2-QT (4L)                                            |
| 2      | 87682998        |         | 1 AIR FILTER                                                                   |
| 3      | 87300180        |         | 1 AIR FILTER                                                                   |
| 4      | SBA340501030    |         | 1 FILTER Hydraulic                                                             |
| *      | MULTI G 134     |         | OIL Rear Axle and Transmission, 134D, Gear, 9.3-Gal (35.2L)                    |
| *      | MULTI G 134     |         | OIL Rear Axle and Transmission, Hydrostatic, 7.5-Gal (28.4L)                   |
| 5      | {SBA3607200}    |         | 1 Fuel                                                                         |
| *      | MULTI G 134     |         | OIL Power Steering, 134D, 1.7-QT (1.6L)                                        |
| *      | MULTI G 134     |         | OIL Front Axle, Hubs and Differential Each-FWD Only, 134D, Case, 1.5-QT (1.4L) |
| *      | MULTI G 134     |         | OIL Front Axle, Hubs and Differential Each-FWD Only, Hub, 0.85-QT (0.8L)       |

**05.100.03** 01 p1 5/2018

**05.100.03** | 01 | p1 | 5/2018

| FIL | .TER | & C | APACI | TIES. | 1630 |
|-----|------|-----|-------|-------|------|

| REF FN | PART NUMBER     | YR/SN QT | Y DESCRIPTION                                                                  |
|--------|-----------------|----------|--------------------------------------------------------------------------------|
| *      | CNH XHD COOLANT |          | ANTIFREEZE Coolant, 4.2-QT (4L)                                                |
| 1      | 84475542        |          | 1 ENGINE OIL FILTER                                                            |
| *      | M-GOLD SAE15W40 |          | OIL Engine, 15W40, w/ Filter, 4.8-QT (4.5L)                                    |
| *      | M-GOLD SAE15W40 |          | OIL Engine, 15W40, w/o Filter, 4.2-QT (4L)                                     |
| 2      | 87682998        |          | 1 AIR FILTER                                                                   |
| 3      | 87300180        |          | 1 AIR FILTER                                                                   |
| 4      | 87300043        |          | 1 HYDRAULIC OIL FILTER                                                         |
| *      | MULTI G 134     |          | OIL Rear Axle and Transmission, 134D, Gear, 9.3-Gal (35.2L)                    |
| *      | MULTI G 134     |          | OIL Rear Axle and Transmission, Hydrostatic, 7.5-Gal (28.4L)                   |
| 5      | SBA340501030    |          | 1 FILTER w/ Hydrostat Also Use                                                 |
| 6      | {SBA3607200}    |          | 1 Fuel                                                                         |
| *      | MULTI G 134     |          | OIL Power Steering, 134D, 1.7-QT (1.6L)                                        |
| *      | MULTI G 134     |          | OIL Front Axle, Hubs and Differential Each-FWD Only, 134D, Case, 1.5-QT (1.4L) |
| *      | MULTI G 134     |          | OIL Front Axle, Hubs and Differential Each-FWD Only, Hub, 0.85-QT (0.8L)       |

**05.100.03** 02 p1 5/2018

**05.100.03** | 02 | p1 | 5/2018

| FIL1 | ΓER | & | CAPACITIES, | 1725 |
|------|-----|---|-------------|------|
|------|-----|---|-------------|------|

| REF FN | PART NUMBER     | YR/SN C | QTY DESCRIPTION                                                                      |
|--------|-----------------|---------|--------------------------------------------------------------------------------------|
| *      | CNH XHD COOLANT |         | ANTIFREEZE Coolant, 4.2-QT (4L)                                                      |
| 1      | 84475542        |         | 1 ENGINE OIL FILTER                                                                  |
| *      | M-GOLD SAE15W40 |         | OIL Engine, 15W40, w/ Filter, 4.8-QT (4.5L)                                          |
| *      | M-GOLD SAE15W40 |         | OIL Engine, w/o Filter, 4.2-QT (4L)                                                  |
| 2      | 87682998        |         | 1 AIR FILTER                                                                         |
| 3      | 87300180        |         | 1 AIR FILTER                                                                         |
| 4      | 87300043        |         | 1 HYDRAULIC OIL FILTER                                                               |
| *      | MULTI G 134     |         | OIL Rear Axle and Transmission, 134D, 9.3-Gal (35.2L)                                |
| 5      | {SBA3607200}    |         | 1 Fuel                                                                               |
| *      | MULTI G 134     |         | OIL Power Steering, 134D, 1.7-QT (1.6L)                                              |
| *      | MULTI G 134     |         | OIL Front Axle, Hubs and Differential Each-FWD Only, 134D, Case, 1.5-QT (1.4L)       |
| *      | MULTI G 134     |         | OIL Front Axle, Hubs and Differential Each-FWD Only, Final Reduction, 0.85-QT (0.8L) |

#### FILTER & CAPACITIES, 1925

| REF FN | PART NUMBER     | YR/SN QTY | DESCRIPTION                                                                          |
|--------|-----------------|-----------|--------------------------------------------------------------------------------------|
| *      | CNH XHD COOLANT |           | ANTIFREEZE Coolant, 4.2-QT (4L)                                                      |
| 1      | 84475542        | 1         | ENGINE OIL FILTER                                                                    |
| *      | M-GOLD SAE15W40 |           | OIL Engine, 15W40, w/ Filter, 4.8-QT (4.5L)                                          |
| *      | M-GOLD SAE15W40 |           | OIL Engine, w/o Filter, 4.2-QT (4L)                                                  |
| 2      | 87682998        | 1         | AIR FILTER                                                                           |
| 3      | 87300180        | 1         | AIR FILTER                                                                           |
| 4      | 87300043        | 1         | HYDRAULIC OIL FILTER                                                                 |
| 5      | SBA340501030    | 1         | FILTER w/ Hydrostat Also Use                                                         |
| *      | MULTI G 134     |           | OIL Rear Axle and Transmission, 134D, Gear, 9.3-Gal (35.2L)                          |
| *      | MULTI G 134     |           | OIL Rear Axle and Transmission, Hydrostatic, 7.5-Gal (28.4L)                         |
| 6      | {SBA3607200}    | 1         | Fuel                                                                                 |
| *      | MULTI G 134     |           | OIL Power Steering, 134D, 1.7-QT (1.6L)                                              |
| *      | MULTI G 134     |           | OIL Front Axle, Hubs and Differential Each-FWD Only, 134D, Case, 1.5-QT (1.4L)       |
| *      | MULTI G 134     |           | OIL Front Axle, Hubs and Differential Each-FWD Only, Final Reduction, 0.85-QT (0.8L) |