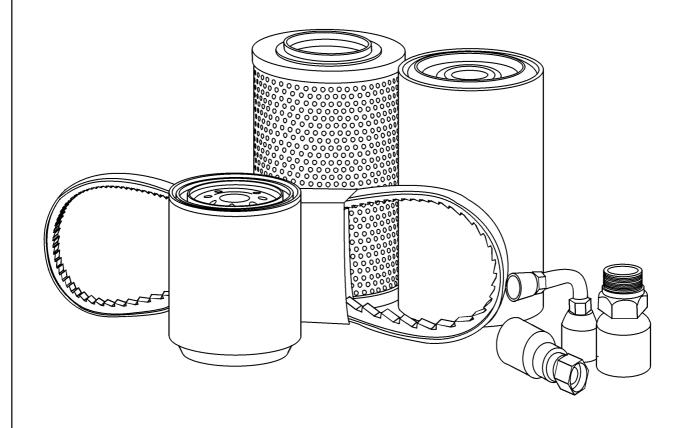

#### FILTER & CAPACITIES, 1530

| REF FN | PART NUMBER     | YR/SN ( | QTY DESCRIPTION                                                                |
|--------|-----------------|---------|--------------------------------------------------------------------------------|
| *      | CNH XHD COOLANT |         | ANTIFREEZE Coolant, 4.2-QT (4L)                                                |
| 1      | 84475542        |         | 1 ENGINE OIL FILTER                                                            |
| *      | M-GOLD SAE15W40 |         | OIL Engine, 15W40, w/ Filter, 4.8-QT (4.5L)                                    |
| *      | M-GOLD SAE15W40 |         | OIL Engine, w/o Filter, 4.2-QT (4L)                                            |
| 2      | 87682998        |         | 1 AIR FILTER                                                                   |
| 3      | 87300180        |         | 1 AIR FILTER                                                                   |
| 4      | SBA340501030    |         | 1 FILTER Hydraulic                                                             |
| *      | MULTI G 134     |         | OIL Rear Axle and Transmission, 134D, Gear, 9.3-Gal (35.2L)                    |
| *      | MULTI G 134     |         | OIL Rear Axle and Transmission, Hydrostatic, 7.5-Gal (28.4L)                   |
| 5      | {SBA3607200}    |         | 1 Fuel                                                                         |
| *      | MULTI G 134     |         | OIL Power Steering, 134D, 1.7-QT (1.6L)                                        |
| *      | MULTI G 134     |         | OIL Front Axle, Hubs and Differential Each-FWD Only, 134D, Case, 1.5-QT (1.4L) |
| *      | MULTI G 134     |         | OIL Front Axle, Hubs and Differential Each-FWD Only, Hub, 0.85-QT (0.8L)       |

**05.100.03** 01 p1 5/2018

**05.100.03** | 01 | p1 | 5/2018

| FIL | .TER | & C | APACI | TIES. | 1630 |
|-----|------|-----|-------|-------|------|

| REF FN | PART NUMBER     | YR/SN QT | Y DESCRIPTION                                                                  |
|--------|-----------------|----------|--------------------------------------------------------------------------------|
| *      | CNH XHD COOLANT |          | ANTIFREEZE Coolant, 4.2-QT (4L)                                                |
| 1      | 84475542        |          | 1 ENGINE OIL FILTER                                                            |
| *      | M-GOLD SAE15W40 |          | OIL Engine, 15W40, w/ Filter, 4.8-QT (4.5L)                                    |
| *      | M-GOLD SAE15W40 |          | OIL Engine, 15W40, w/o Filter, 4.2-QT (4L)                                     |
| 2      | 87682998        |          | 1 AIR FILTER                                                                   |
| 3      | 87300180        |          | 1 AIR FILTER                                                                   |
| 4      | 87300043        |          | 1 HYDRAULIC OIL FILTER                                                         |
| *      | MULTI G 134     |          | OIL Rear Axle and Transmission, 134D, Gear, 9.3-Gal (35.2L)                    |
| *      | MULTI G 134     |          | OIL Rear Axle and Transmission, Hydrostatic, 7.5-Gal (28.4L)                   |
| 5      | SBA340501030    |          | 1 FILTER w/ Hydrostat Also Use                                                 |
| 6      | {SBA3607200}    |          | 1 Fuel                                                                         |
| *      | MULTI G 134     |          | OIL Power Steering, 134D, 1.7-QT (1.6L)                                        |
| *      | MULTI G 134     |          | OIL Front Axle, Hubs and Differential Each-FWD Only, 134D, Case, 1.5-QT (1.4L) |
| *      | MULTI G 134     |          | OIL Front Axle, Hubs and Differential Each-FWD Only, Hub, 0.85-QT (0.8L)       |

**05.100.03** 02 p1 5/2018

**05.100.03** | 02 | p1 | 5/2018

| FIL1 | ΓER | & | CAPACITIES, | 1725 |
|------|-----|---|-------------|------|
|------|-----|---|-------------|------|

| REF FN | PART NUMBER     | YR/SN C | QTY DESCRIPTION                                                                      |
|--------|-----------------|---------|--------------------------------------------------------------------------------------|
| *      | CNH XHD COOLANT |         | ANTIFREEZE Coolant, 4.2-QT (4L)                                                      |
| 1      | 84475542        |         | 1 ENGINE OIL FILTER                                                                  |
| *      | M-GOLD SAE15W40 |         | OIL Engine, 15W40, w/ Filter, 4.8-QT (4.5L)                                          |
| *      | M-GOLD SAE15W40 |         | OIL Engine, w/o Filter, 4.2-QT (4L)                                                  |
| 2      | 87682998        |         | 1 AIR FILTER                                                                         |
| 3      | 87300180        |         | 1 AIR FILTER                                                                         |
| 4      | 87300043        |         | 1 HYDRAULIC OIL FILTER                                                               |
| *      | MULTI G 134     |         | OIL Rear Axle and Transmission, 134D, 9.3-Gal (35.2L)                                |
| 5      | {SBA3607200}    |         | 1 Fuel                                                                               |
| *      | MULTI G 134     |         | OIL Power Steering, 134D, 1.7-QT (1.6L)                                              |
| *      | MULTI G 134     |         | OIL Front Axle, Hubs and Differential Each-FWD Only, 134D, Case, 1.5-QT (1.4L)       |
| *      | MULTI G 134     |         | OIL Front Axle, Hubs and Differential Each-FWD Only, Final Reduction, 0.85-QT (0.8L) |

#### FILTER & CAPACITIES, 1925

| REF FN | PART NUMBER     | YR/SN QTY | DESCRIPTION                                                                          |
|--------|-----------------|-----------|--------------------------------------------------------------------------------------|
| *      | CNH XHD COOLANT |           | ANTIFREEZE Coolant, 4.2-QT (4L)                                                      |
| 1      | 84475542        | 1         | ENGINE OIL FILTER                                                                    |
| *      | M-GOLD SAE15W40 |           | OIL Engine, 15W40, w/ Filter, 4.8-QT (4.5L)                                          |
| *      | M-GOLD SAE15W40 |           | OIL Engine, w/o Filter, 4.2-QT (4L)                                                  |
| 2      | 87682998        | 1         | AIR FILTER                                                                           |
| 3      | 87300180        | 1         | AIR FILTER                                                                           |
| 4      | 87300043        | 1         | HYDRAULIC OIL FILTER                                                                 |
| 5      | SBA340501030    | 1         | FILTER w/ Hydrostat Also Use                                                         |
| *      | MULTI G 134     |           | OIL Rear Axle and Transmission, 134D, Gear, 9.3-Gal (35.2L)                          |
| *      | MULTI G 134     |           | OIL Rear Axle and Transmission, Hydrostatic, 7.5-Gal (28.4L)                         |
| 6      | {SBA3607200}    | 1         | Fuel                                                                                 |
| *      | MULTI G 134     |           | OIL Power Steering, 134D, 1.7-QT (1.6L)                                              |
| *      | MULTI G 134     |           | OIL Front Axle, Hubs and Differential Each-FWD Only, 134D, Case, 1.5-QT (1.4L)       |
| *      | MULTI G 134     |           | OIL Front Axle, Hubs and Differential Each-FWD Only, Final Reduction, 0.85-QT (0.8L) |