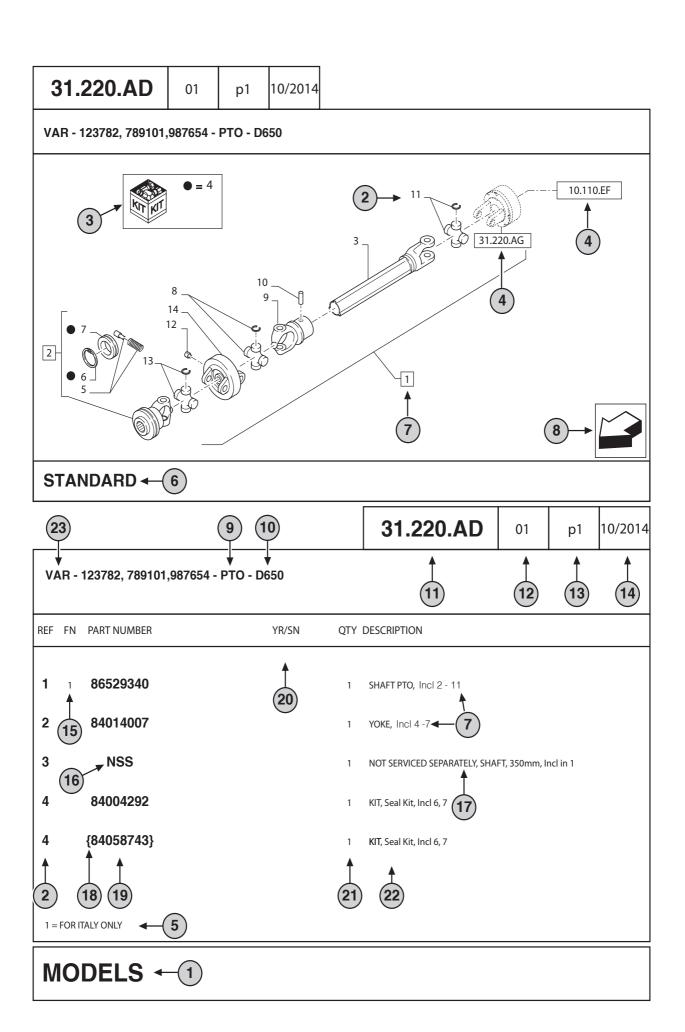

2 Reference - Figure call-out of the part number. 3 Parts supplied in repair kits per symbol reference. 4 Part illustrated on the Page or in the Figure indicated, or calls for 31.220.AD Variations or Details. Indicates components shown in detail elsewhere in the catalogue under the figure number shown. Footnote references 5 6 Figure notes 7 1 2 Includes item(s) ..... (See Description within partlist). 8 Orientation. (Arrow indicates front of the machine). 9 Figure description. 10 General information of the figure. Figure title number that aligns with the SRT. Standard Repair Time. 11 12 **Sequence** code within the assembly. 13 Page number within the sequence code. 14 Date of printing or updating of page (month-year). 15 Note - Relating to the Part Number. There is a key to symbols and abbreviations at the bottom of the text page. 16 Non-serviced parts. 17 Further description of the part to help confirm identification. 18 Not available as service part. 19 Part Number. 20 To be defined. 21 Total **Quantity** of the Part referred to in the page. The quantity can be replaced by the following indications: **AR** = quantity as requested. 22 Part Description. 23 Variant Codes